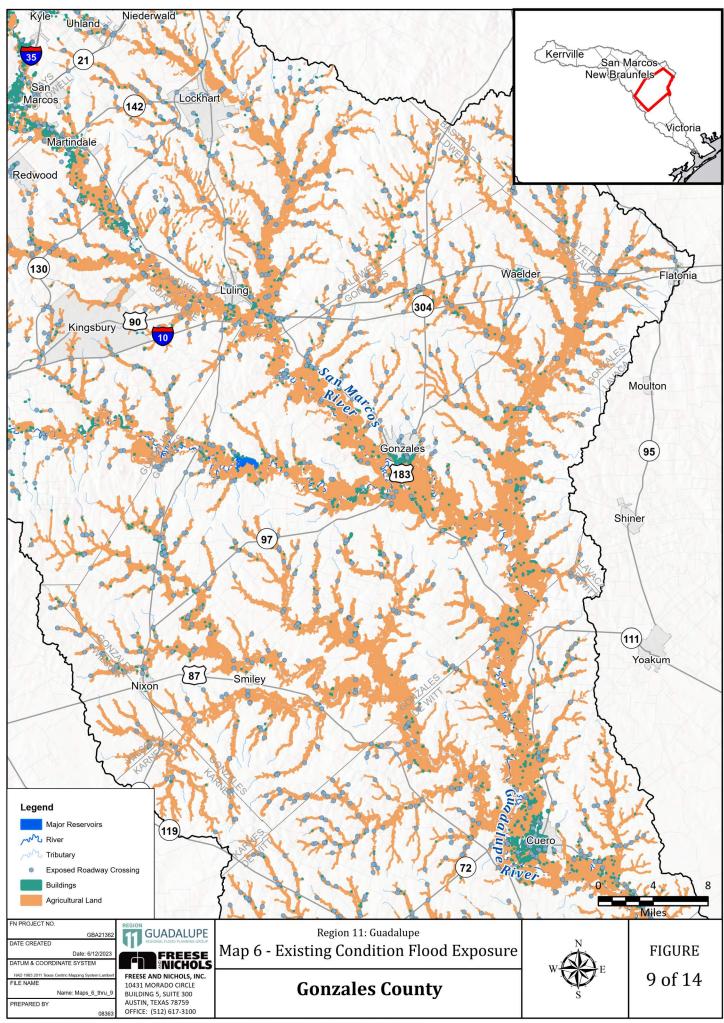

Appendix 2-A|

Map 4: Existing Condition Flood Hazard

Map 5: Existing Condition Flood Hazard - Gaps in Inundation Boundary Mapping including Identification of Known Flood-Prone Areas

Map 6: Existing Condition Flood Exposure