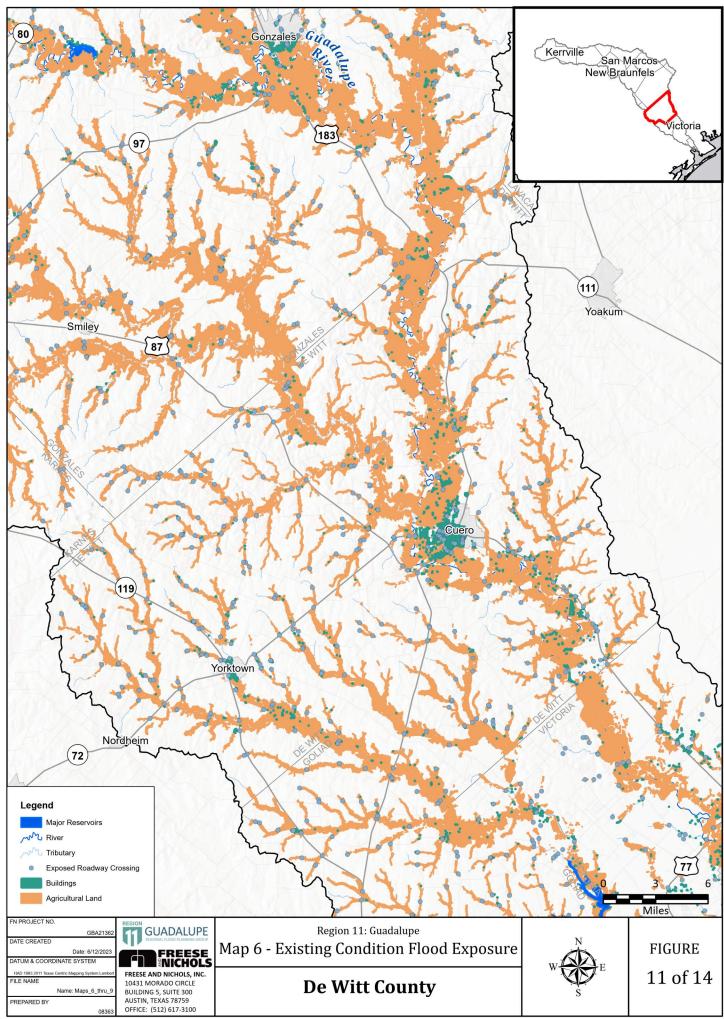

Appendix 2-A|

Map 4: Existing Condition Flood Hazard

Map 5: Existing Condition Flood Hazard - Gaps in Inundation Boundary Mapping including Identification of Known Flood-Prone Areas

Map 6: Existing Condition Flood Exposure