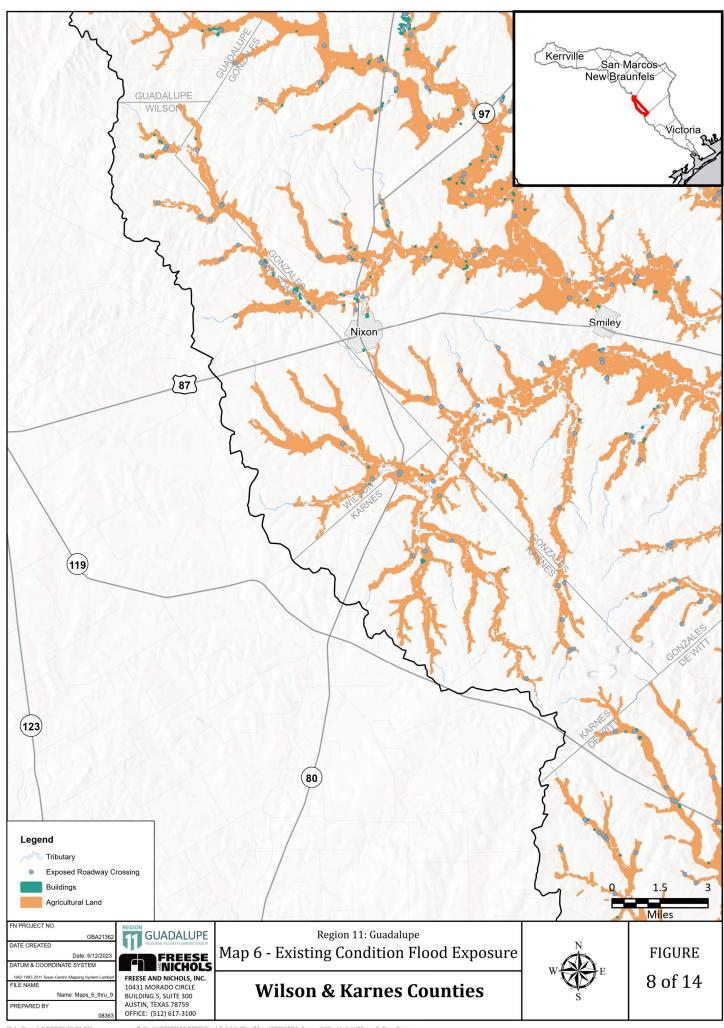

Appendix 2-A|

Map 4: Existing Condition Flood Hazard

Map 5: Existing Condition Flood Hazard - Gaps in Inundation Boundary Mapping including Identification of Known Flood-Prone Areas

Map 6: Existing Condition Flood Exposure