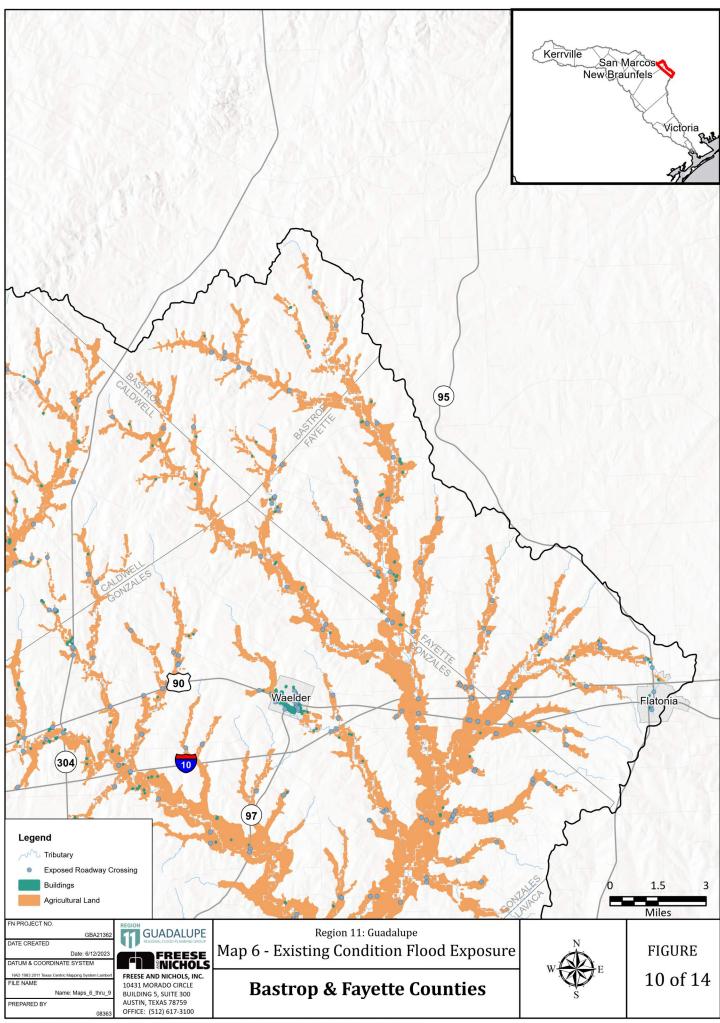

Appendix 2-A|

Map 4: Existing Condition Flood Hazard

Map 5: Existing Condition Flood Hazard - Gaps in Inundation Boundary Mapping including Identification of Known Flood-Prone Areas

Map 6: Existing Condition Flood Exposure